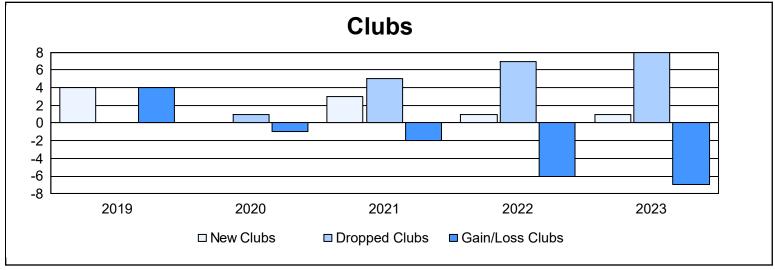

District LA 4 As of June 2023 Cumulative

| Year      | New<br>Clubs | Dropped<br>Clubs | Gain/<br>Loss<br>Clubs | New<br>Members | Charter<br>Members | Reinstate<br>Members | Transfer<br>Members | Total<br>Member<br>Added | Total<br>Members<br>Dropped | Gain/<br>Loss<br>Members |
|-----------|--------------|------------------|------------------------|----------------|--------------------|----------------------|---------------------|--------------------------|-----------------------------|--------------------------|
| 2018-2019 | 4            | 0                | 4                      | 317            | 166                | 134                  | 5                   | 622                      | 501                         | 121                      |
| 2019-2020 | 0            | 1                | -1                     | 44             | 18                 | 5                    | 5                   | 72                       | 346                         | -274                     |
| 2020-2021 | 3            | 5                | -2                     | 220            | 68                 | 20                   | 8                   | 316                      | 388                         | -72                      |
| 2021-2022 | 1            | 7                | -6                     | 180            | 56                 | 104                  | 5                   | 345                      | 507                         | -162                     |
| 2022-2023 | 1            | 8                | -7                     | 90             | 21                 | 11                   | 9                   | 131                      | 277                         | -146                     |
| Average   | 2            | 4                | -2                     | 170            | 66                 | 55                   | 6                   | 297                      | 404                         | -107                     |